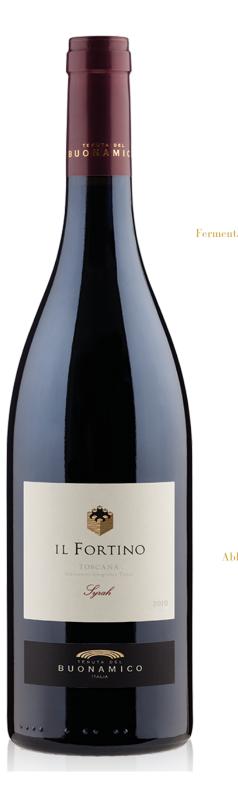

## IL FORTINO 2018 IGT Tuscany

| Tipologia                | Typical Geographical Indication                                                                                                                                   |
|--------------------------|-------------------------------------------------------------------------------------------------------------------------------------------------------------------|
| Zona d'origine           | Loc. Cercatoia, Montecarlo Municipality                                                                                                                           |
| Tipo di terreno          | Medium texture                                                                                                                                                    |
| Vitigni                  | 100% Syrah                                                                                                                                                        |
| nentazione e affinamento | Created from grapes belonging to the oldest Syrah<br>vineyard of Italy, it ferments in stainless steel and<br>ages in french oak barriques for about 18 months.   |
| Alcol                    | 14%                                                                                                                                                               |
| Formati                  | 0,750 lt black Burgundy Liberty bottle in boxes of<br>6 bottles<br>1,5 lt dark green Champenoise bottle in single boxes<br>Jeroboam 3 lt                          |
| Colore                   | Red with violet reflexes.                                                                                                                                         |
| Profumo                  | Intense, wide, with red fruit, strong nose of<br>underbrush, blackberries, balsamic notes and spicy.                                                              |
| Gusto                    | Very full bodied and fruity, with a great structure<br>and balanced, powerful tannin, thick and soft , well<br>integrated to its acidity and its dense structure. |
| Abbinamenti consigliati  | Grilled red and white meat with or without sauces, delicate roast meat.                                                                                           |
| 0.10.1                   |                                                                                                                                                                   |